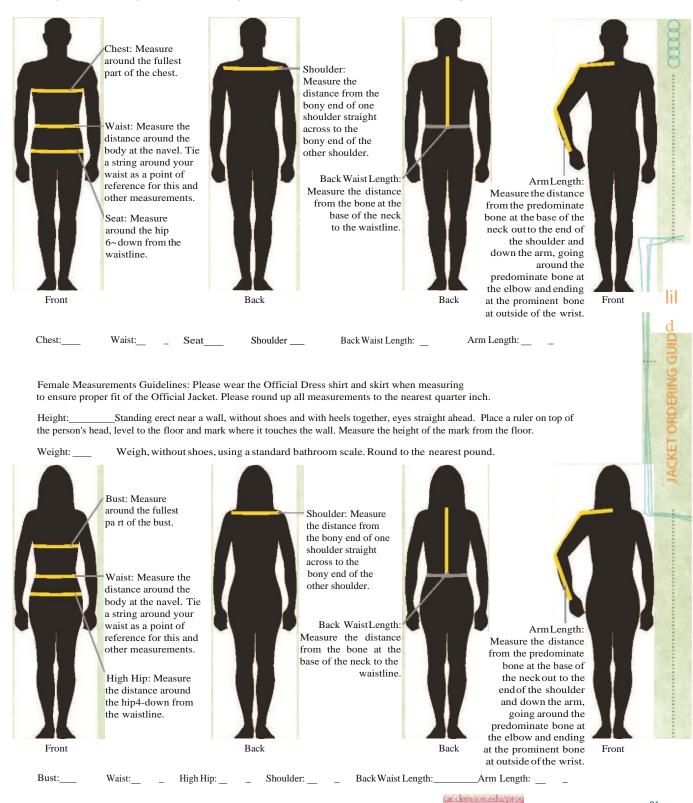

# jacket ordering GUIDELINES

General Guidelines: In general, if a student is of average weight and height, the chest/bust measurement is the size of the jacket that should be ordered (i.e., if the chest/bust measurement is 38 inches and the student is of average weight and height, then you would order a size 38 jacket.) The following chart information should only be used if a student is between sizes or if you are unsure of what size to order. Please note: the average height of a female is 5′5″ and the average height of a male is 5′10″. The charts below provide you both actual body measurements and actual measurements of the finished jacket. There are separate charts for both the male and female jackets. The jacket measurements provide for ease throughout the chest/bust, hem and sleeve areas in order to make the jacket fit comfortably.